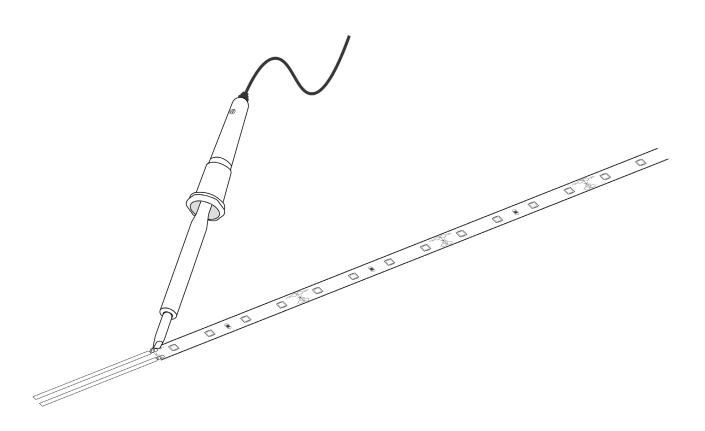

#### Connection

The original 5m LED strip has a cable connection on one side. After shortening the LED strips, a new connection can be made through soldering cable on the soldering pads provided for this purpose.