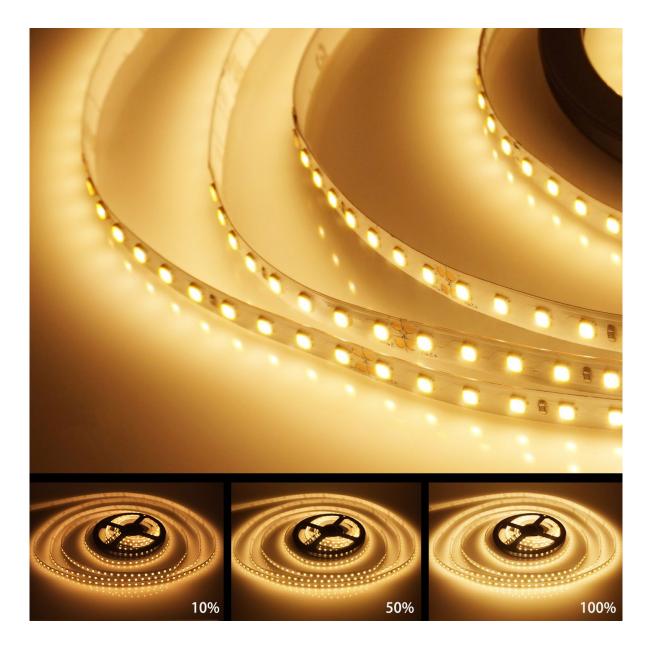

Datasheet - ECO-128B-WW - Page 1/7

# ECO-128B-WW

Flexible LED Strips 5m Role 128 LEDs/m, 120lm/W, 12W/m, 24V, 2700K







www.illuburg.de



Datasheet - ECO-128B-WW - Page 2/7

## Dimming Effect





## Technical Data

| Model                      | ECO-128B-WW               |
|----------------------------|---------------------------|
| LED type                   | SMD 2835                  |
| Operating voltage          | 24 Vdc (constant voltage) |
| LED quantity               | 640 (128 LEDs/m)          |
| Power                      | 60 W (12 W/m)             |
| Efficiency                 | 120 lm/W                  |
| Light flux                 | 7200 lm (1440 lm/m)       |
| CRI                        | > 80 Ra                   |
| Color temperature          | 2700 K                    |
| Length                     | 5000 mm                   |
| Width                      | 8 mm                      |
| Hight                      | 1,2 mm                    |
| Life tim