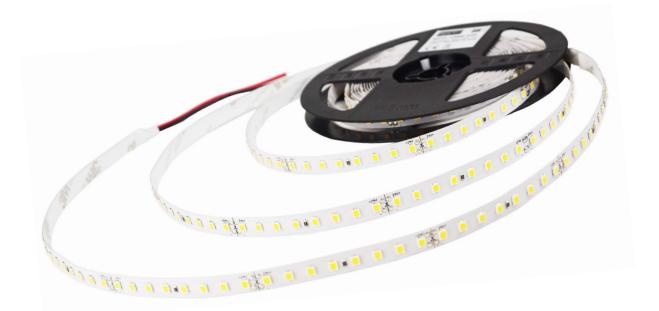

# ECO-128B-WW

Flexible LED Strips 5m Role 128 LEDs/m, 120lm/W, 12W/m, 24V, 2700K

www.illuburg.de

Datasheet - ECO-128B-WW - Page 2/7

## Technical Data

| Model                      | ECO-128B-WW               |
|----------------------------|---------------------------|
| LED type                   | SMD 2835                  |
| Operating voltage          | 24 Vdc (constant voltage) |
| LED quantity               | 640 (128 LEDs/m)          |
| Power                      | 60 W (12 W/m)             |
| Efficiency                 | 120 lm/W                  |
| Light flux                 | 7200 lm (1440 lm/m)       |
| CRI                        | > 80 Ra                   |
| Color temperature          | 2700 K                    |
| Length                     | 5000 mm                   |
| Width                      | 8 mm                      |
| Hight                      | 1,2 mm                    |
| Life time                  | > 30000 h                 |
| Operating temperature (tc) | -25 °C + 80 °C            |
| Storage temperature        | -40 °C + 100 °C           |
| Protection type            | IP20                      |
| CE / RoHS                  | Ja                        |