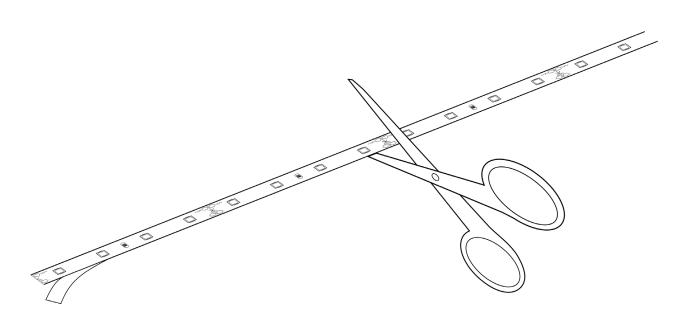

## Operation

The LED strips can easily be separated or shortened with a cutter at the point of intersection. There is a double-sided, thermally conductive adhesive tape on the back of the LED strips, which enables the LED strips to be installed quickly and easily.