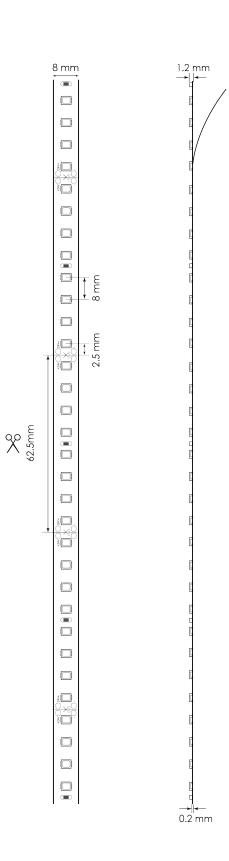

Dimension

Datasheet - ECO-128B-WW - Page 5/7

## Technical Data

| Model                      | ECO-128B-WW               |
|----------------------------|---------------------------|
| LED type                   | SMD 2835                  |
| Operating voltage          | 24 Vdc (constant voltage) |
| LED quantity               | 640 (128 LEDs/m)          |
| Power                      | 60 W (12 W/m)             |
| Efficiency                 | 120 lm/W                  |
| Light flux                 | 7200 lm (1440 lm/m)       |
| CRI                        | > 80 Ra                   |
| Color temperature          | 2700 K                    |
| Length                     | 5000 mm                   |
| Width                      | 8 mm                      |
| Hight                      | 1,2 mm                    |
| Life time                  | > 30000 h                 |
| Operating temperature (tc) | -25 °C + 80 °C            |
| Storage temperature        | -40 °C + 100 °C           |
| Protection type            | IP20                      |
| CE / RoHS                  | Ja                        |